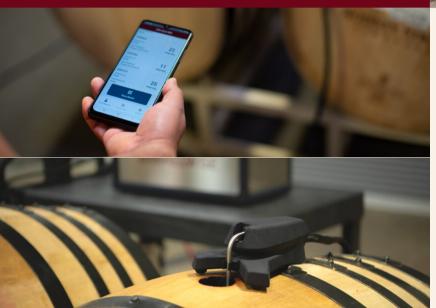

#### **INSTANT & EASY COMMUNICATION**

The BarrelWise support team communicates directly with winemakers and cellar crews to get background information and implement necessary actions.