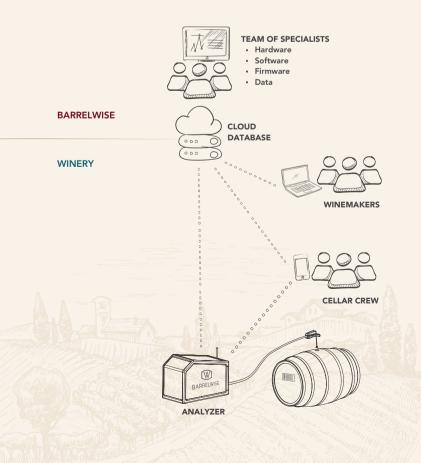

The interconnection of the FS1 system allows BarrelWise team to move quickly when supporting customers, be it troubleshooting or problem prevention.

- All FS1 operations are monitored in real time by a team of hardware, software, firmware, and data experts.
- All data are recorded in a cloud database, creating a single source of truth for all activities and decisions.
  These data include:
  - Free SO<sub>2</sub> measurements
  - Background information, such as SO₂ addition amount, whether the measurement is pre-or postaddition checks (logged by winery teams)
  - Parameters that indicate the the analyzer's internal health
  - Parameters that indicate potential errors from external factors, such as reagent and waste containers